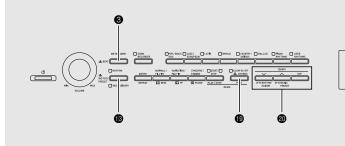

# **General Guide**

ORGAN button

| (POWER) button                           | STRINGS button                                                                                                                                                                                                                                                                                                                                                                                                                                                                                                                                                                                                                                                                                                                                                                                                                                                                                                                                                                                                                                                                                                                                                                                                                                                                                                                                                                                                                                                                                                                                                                                                                                                                                                                                                                                                                                                                                                                                                                                                                                                                                                              |
|------------------------------------------|-----------------------------------------------------------------------------------------------------------------------------------------------------------------------------------------------------------------------------------------------------------------------------------------------------------------------------------------------------------------------------------------------------------------------------------------------------------------------------------------------------------------------------------------------------------------------------------------------------------------------------------------------------------------------------------------------------------------------------------------------------------------------------------------------------------------------------------------------------------------------------------------------------------------------------------------------------------------------------------------------------------------------------------------------------------------------------------------------------------------------------------------------------------------------------------------------------------------------------------------------------------------------------------------------------------------------------------------------------------------------------------------------------------------------------------------------------------------------------------------------------------------------------------------------------------------------------------------------------------------------------------------------------------------------------------------------------------------------------------------------------------------------------------------------------------------------------------------------------------------------------------------------------------------------------------------------------------------------------------------------------------------------------------------------------------------------------------------------------------------------------|
| VOLUME controller                        | VARIOUS button                                                                                                                                                                                                                                                                                                                                                                                                                                                                                                                                                                                                                                                                                                                                                                                                                                                                                                                                                                                                                                                                                                                                                                                                                                                                                                                                                                                                                                                                                                                                                                                                                                                                                                                                                                                                                                                                                                                                                                                                                                                                                                              |
| METRONOME button                         | GM TONES button                                                                                                                                                                                                                                                                                                                                                                                                                                                                                                                                                                                                                                                                                                                                                                                                                                                                                                                                                                                                                                                                                                                                                                                                                                                                                                                                                                                                                                                                                                                                                                                                                                                                                                                                                                                                                                                                                                                                                                                                                                                                                                             |
| SONG RECORDER button                     | <b>FUNCTION</b> button                                                                                                                                                                                                                                                                                                                                                                                                                                                                                                                                                                                                                                                                                                                                                                                                                                                                                                                                                                                                                                                                                                                                                                                                                                                                                                                                                                                                                                                                                                                                                                                                                                                                                                                                                                                                                                                                                                                                                                                                                                                                                                      |
| OPS/DANCE/ROCK button                    |                                                                                                                                                                                                                                                                                                                                                                                                                                                                                                                                                                                                                                                                                                                                                                                                                                                                                                                                                                                                                                                                                                                                                                                                                                                                                                                                                                                                                                                                                                                                                                                                                                                                                                                                                                                                                                                                                                                                                                                                                                                                                                                             |
| JAZZ/EUROPEAN button                     | BANK, REVERB button                                                                                                                                                                                                                                                                                                                                                                                                                                                                                                                                                                                                                                                                                                                                                                                                                                                                                                                                                                                                                                                                                                                                                                                                                                                                                                                                                                                                                                                                                                                                                                                                                                                                                                                                                                                                                                                                                                                                                                                                                                                                                                         |
| LATIN button                             | BEGISTRATION 1/A, CHORUS button                                                                                                                                                                                                                                                                                                                                                                                                                                                                                                                                                                                                                                                                                                                                                                                                                                                                                                                                                                                                                                                                                                                                                                                                                                                                                                                                                                                                                                                                                                                                                                                                                                                                                                                                                                                                                                                                                                                                                                                                                                                                                             |
| WORLD button                             | REGISTRATION 2/B, EXIT button                                                                                                                                                                                                                                                                                                                                                                                                                                                                                                                                                                                                                                                                                                                                                                                                                                                                                                                                                                                                                                                                                                                                                                                                                                                                                                                                                                                                                                                                                                                                                                                                                                                                                                                                                                                                                                                                                                                                                                                                                                                                                               |
| OUNTRY/VARIOUS button                    | REGISTRATION 3/C, < button                                                                                                                                                                                                                                                                                                                                                                                                                                                                                                                                                                                                                                                                                                                                                                                                                                                                                                                                                                                                                                                                                                                                                                                                                                                                                                                                                                                                                                                                                                                                                                                                                                                                                                                                                                                                                                                                                                                                                                                                                                                                                                  |
| BALLAD button                            | <b>BEGISTRATION 4/D</b> , > button                                                                                                                                                                                                                                                                                                                                                                                                                                                                                                                                                                                                                                                                                                                                                                                                                                                                                                                                                                                                                                                                                                                                                                                                                                                                                                                                                                                                                                                                                                                                                                                                                                                                                                                                                                                                                                                                                                                                                                                                                                                                                          |
| PIANO RHYTHMS button                     | STORE, ENTER button                                                                                                                                                                                                                                                                                                                                                                                                                                                                                                                                                                                                                                                                                                                                                                                                                                                                                                                                                                                                                                                                                                                                                                                                                                                                                                                                                                                                                                                                                                                                                                                                                                                                                                                                                                                                                                                                                                                                                                                                                                                                                                         |
| <b>USER RHYTHMS</b> button               | SPLIT, SPLIT POINT button                                                                                                                                                                                                                                                                                                                                                                                                                                                                                                                                                                                                                                                                                                                                                                                                                                                                                                                                                                                                                                                                                                                                                                                                                                                                                                                                                                                                                                                                                                                                                                                                                                                                                                                                                                                                                                                                                                                                                                                                                                                                                                   |
| RHYTHM, MUSIC LIBRARY button             | O AUTO HARMONIZE, USB DEVICE MODE button                                                                                                                                                                                                                                                                                                                                                                                                                                                                                                                                                                                                                                                                                                                                                                                                                                                                                                                                                                                                                                                                                                                                                                                                                                                                                                                                                                                                                                                                                                                                                                                                                                                                                                                                                                                                                                                                                                                                                                                                                                                                                    |
| INTRO, REPEAT button                     | Output Description August A |
| B NORMAL/FILL-IN, ◄◄REW button           | PITCH BEND wheel                                                                                                                                                                                                                                                                                                                                                                                                                                                                                                                                                                                                                                                                                                                                                                                                                                                                                                                                                                                                                                                                                                                                                                                                                                                                                                                                                                                                                                                                                                                                                                                                                                                                                                                                                                                                                                                                                                                                                                                                                                                                                                            |
| <b>I VARIATION/FILL-IN, ►► FF</b> button | Pedal connector                                                                                                                                                                                                                                                                                                                                                                                                                                                                                                                                                                                                                                                                                                                                                                                                                                                                                                                                                                                                                                                                                                                                                                                                                                                                                                                                                                                                                                                                                                                                                                                                                                                                                                                                                                                                                                                                                                                                                                                                                                                                                                             |
| SYNCHRO/ENDING, PAUSE button             | USB flash drive port                                                                                                                                                                                                                                                                                                                                                                                                                                                                                                                                                                                                                                                                                                                                                                                                                                                                                                                                                                                                                                                                                                                                                                                                                                                                                                                                                                                                                                                                                                                                                                                                                                                                                                                                                                                                                                                                                                                                                                                                                                                                                                        |
| START/STOP, PLAY/STOP button             | <b>USB</b> port                                                                                                                                                                                                                                                                                                                                                                                                                                                                                                                                                                                                                                                                                                                                                                                                                                                                                                                                                                                                                                                                                                                                                                                                                                                                                                                                                                                                                                                                                                                                                                                                                                                                                                                                                                                                                                                                                                                                                                                                                                                                                                             |
| ACCOMP ON/OFF, PART button               | IINE OUT R, L/MONO jacks                                                                                                                                                                                                                                                                                                                                                                                                                                                                                                                                                                                                                                                                                                                                                                                                                                                                                                                                                                                                                                                                                                                                                                                                                                                                                                                                                                                                                                                                                                                                                                                                                                                                                                                                                                                                                                                                                                                                                                                                                                                                                                    |
| TEMPO, RHYTHM EDITOR, MUSIC PRESET       | UINE IN R, L/MONO jacks                                                                                                                                                                                                                                                                                                                                                                                                                                                                                                                                                                                                                                                                                                                                                                                                                                                                                                                                                                                                                                                                                                                                                                                                                                                                                                                                                                                                                                                                                                                                                                                                                                                                                                                                                                                                                                                                                                                                                                                                                                                                                                     |
| buttons                                  | MIDI OUT/IN terminals                                                                                                                                                                                                                                                                                                                                                                                                                                                                                                                                                                                                                                                                                                                                                                                                                                                                                                                                                                                                                                                                                                                                                                                                                                                                                                                                                                                                                                                                                                                                                                                                                                                                                                                                                                                                                                                                                                                                                                                                                                                                                                       |
| O Display                                | DC 24V terminal                                                                                                                                                                                                                                                                                                                                                                                                                                                                                                                                                                                                                                                                                                                                                                                                                                                                                                                                                                                                                                                                                                                                                                                                                                                                                                                                                                                                                                                                                                                                                                                                                                                                                                                                                                                                                                                                                                                                                                                                                                                                                                             |
| GRAND PIANO button                       | PHONES jacks                                                                                                                                                                                                                                                                                                                                                                                                                                                                                                                                                                                                                                                                                                                                                                                                                                                                                                                                                                                                                                                                                                                                                                                                                                                                                                                                                                                                                                                                                                                                                                                                                                                                                                                                                                                                                                                                                                                                                                                                                                                                                                                |
| ELEC PIANO button                        |                                                                                                                                                                                                                                                                                                                                                                                                                                                                                                                                                                                                                                                                                                                                                                                                                                                                                                                                                                                                                                                                                                                                                                                                                                                                                                                                                                                                                                                                                                                                                                                                                                                                                                                                                                                                                                                                                                                                                                                                                                                                                                                             |
|                                          |                                                                                                                                                                                                                                                                                                                                                                                                                                                                                                                                                                                                                                                                                                                                                                                                                                                                                                                                                                                                                                                                                                                                                                                                                                                                                                                                                                                                                                                                                                                                                                                                                                                                                                                                                                                                                                                                                                                                                                                                                                                                                                                             |